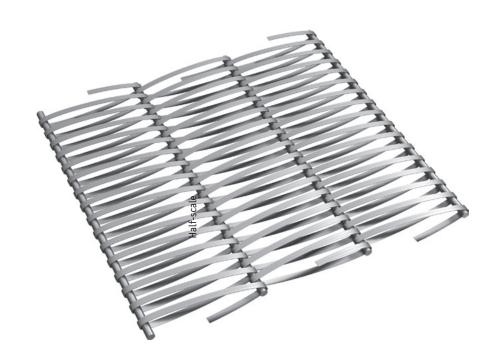

## Escale 7x1

## Flexible, one direction

Material AISI Type 316 stainless steel

Open area

. Weight 1.85 lbs/sqft Thickness 0.87"

0.28" diameter Rod

0.28" wide, 0.04" thick 3.75" x 0.55" Flat strip Opening

Escale is available in a range of sizes. Please consult GKD Engineering for further assistance.