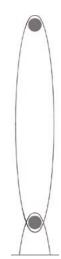

## **GKDMETALFABRICS**

GKD-USA Inc 825 Chesapeake Drive Cambridge MD 21613

T 800 453 8616 T 410 221 0542 F 410 221 0544 gkdmetalfabrics.com



© 2006 GKD-USA Inc All rights reserved

## Escale 7x1

## Flexible, one direction

Material AISI Type 316 stainless steel

Open area

. Weight 1.85 lbs/sqft Thickness 0.87"

0.28" diameter Rod

0.28" wide, 0.04" thick 3.75" x 0.55" Flat strip Opening

Escale is available in a range of sizes. Please consult GKD Engineering for further assistance.

Product specifications are subject to change. All measurements are approximate and should be confirmed with a sample.

## Attachment methods

Woven-in bar with spring Eyehook