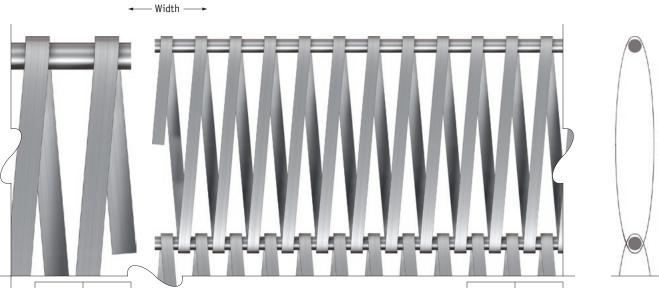

## Escale 7x1

## Flexible, one direction

Material AISI Type 316 stainless steel

Open area

. Weight 1.85 lbs/sqft Thickness 0.87"

0.28" diameter Rod

0.28" wide, 0.04" thick 3.75" x 0.55" Flat strip Opening

Escale is available in a range of sizes. Please consult GKD Engineering for further assistance.